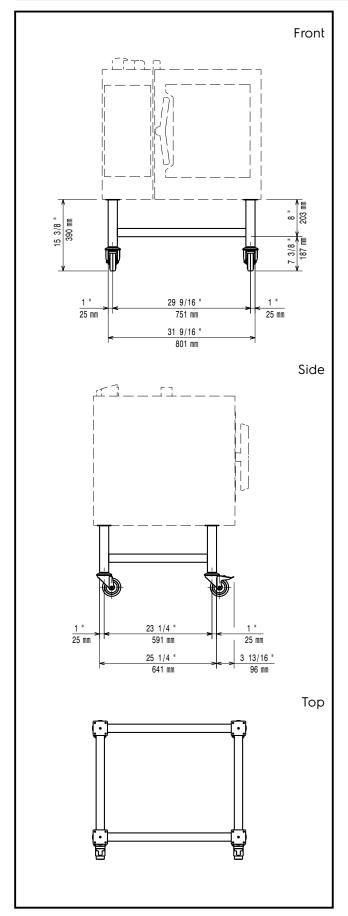

## **Key Information:**

External dimensions, Width: 922635 (RIWEST611) 835 mm 922634 (RIWEST621) 1058 mm External dimensions, Depth: 922635 (RIWEST611) 675 mm 922634 (RIWEST621) 871 mm 390 mm External dimensions, Height: Net weight: 922635 (RIWEST611) 19 kg 922634 (RIWEST621) 21.3 kg Shipping weight: 922635 (RIWEST611) 12.22 kg 922634 (RIWEST621) 15.75 kg